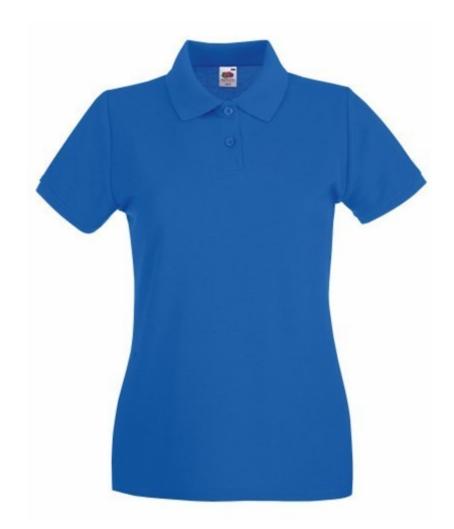

# FRUIT OF THE LOOM, LADIES PREMIUM POLO, WOMEN'S PREMIUM POLO SHIRT, ROYAL BLUE, XL

## **Basic informations**

Size: XL

Package: 36 Length: 52 Width: 36 Height: 22 Size: XL

Color: Royal blue

## **Specification**

Fruit of the Loom, Ladies Premium Polo, women's premium polo shirt, royal blue, XL. Polo shirt for women, premium quality, 100% cotton, 180gm / m2, stylish cut, slightly waist-high, intended for everyday work and life activities, third button on the front panel, slight ruffle on the sleeves, classic polo collar. Branding: flex, flock, embroidery, sieve